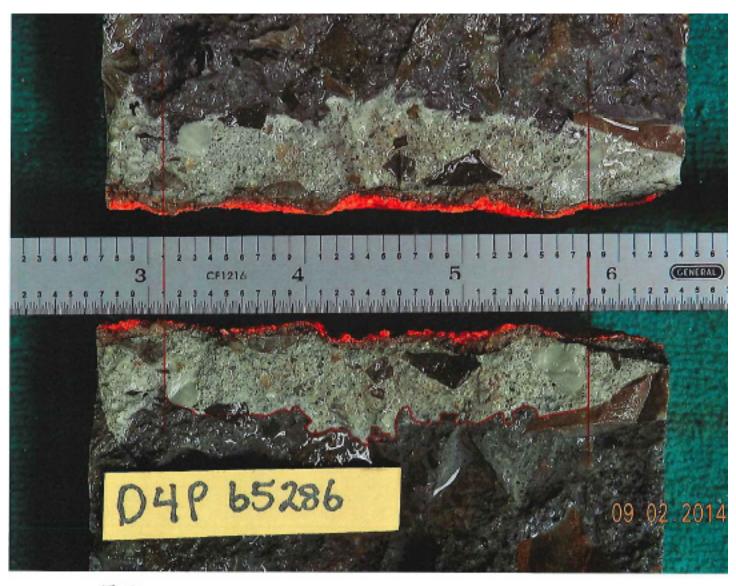

### Penetration Results for ACT's Deck-Sil™ 1700 Series

12.00 - 0-55 HUI (491)

Average Penetration .55 inches as calculated by the Oklahoma DOT.

**Dual Layer Concrete Deck Sealing & Refurbishment** 

**Patent Pending** 