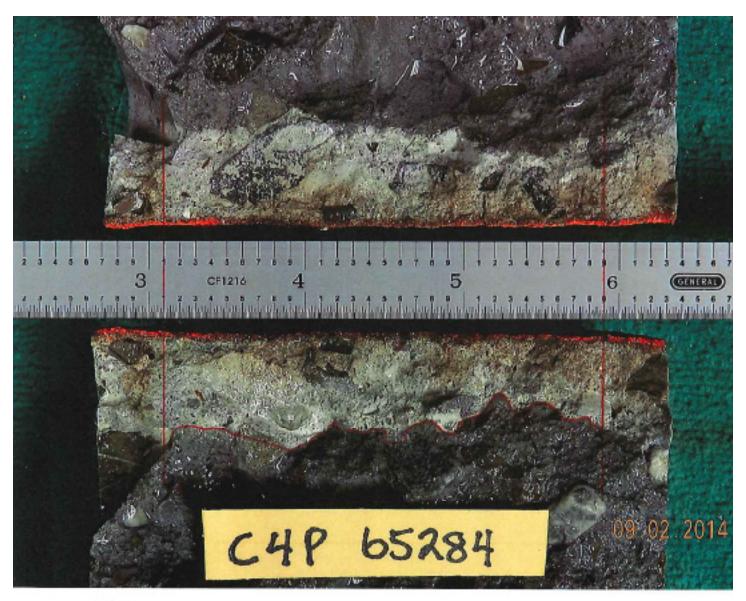

### Penetration Results for ACT's Deck-Sil™ 1700 Series

 $\frac{16.05}{3} = 0.74$   $4.41 \left(\frac{4.91}{3}\right)$ 

Average Penetration .74 inches as calculated by the Oklahoma DOT.

**Dual Layer Concrete Deck Sealing & Refurbishment** 