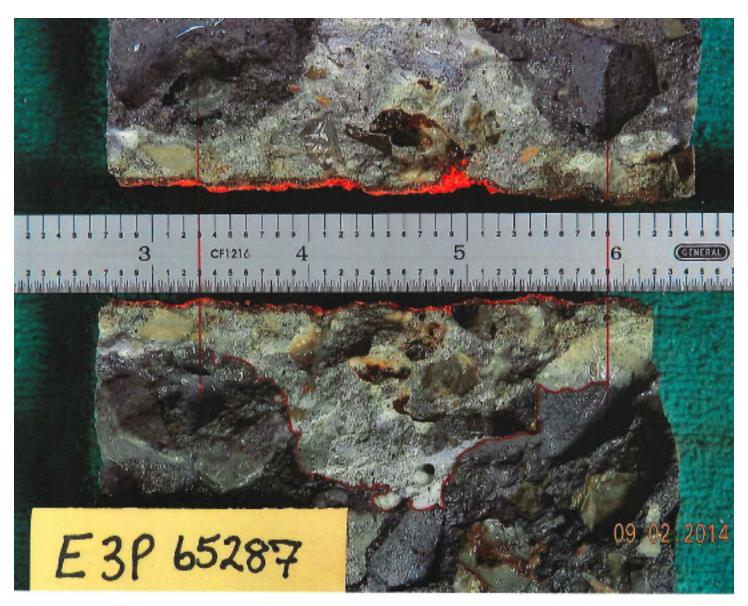

### Penetration Results for ACT's Deck-Sil™ 1700 Series

 $\frac{12.60}{3} = 0.56$   $\frac{4.91}{3}$ 

Average Penetration .56 inches as calculated by the Oklahoma DOT.

**Dual Layer Concrete Deck Sealing & Refurbishment** 