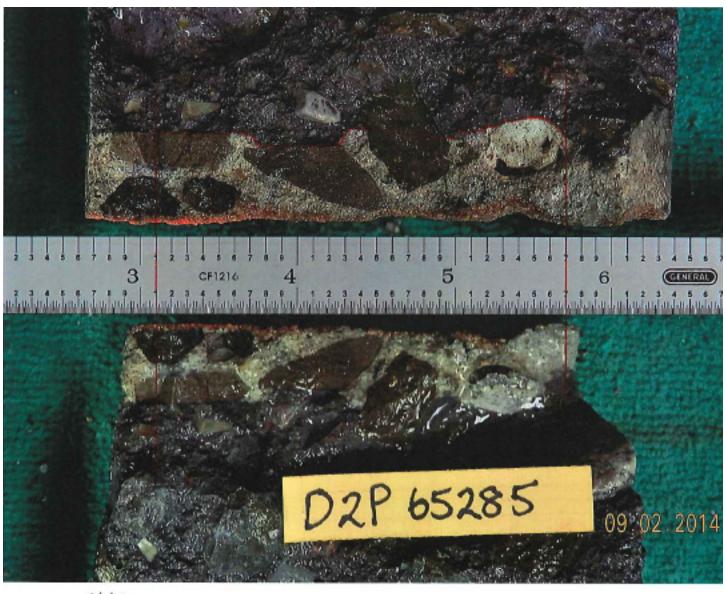

### Penetration Results for ACT's Deck-Sil™ 1700 Series

 $\frac{12.60}{3} = 0.56$   $\frac{4.91}{3}$ 

Average Penetration .56 inches as calculated by the Oklahoma DOT.

**Dual Layer Concrete Deck Sealing & Refurbishment** 