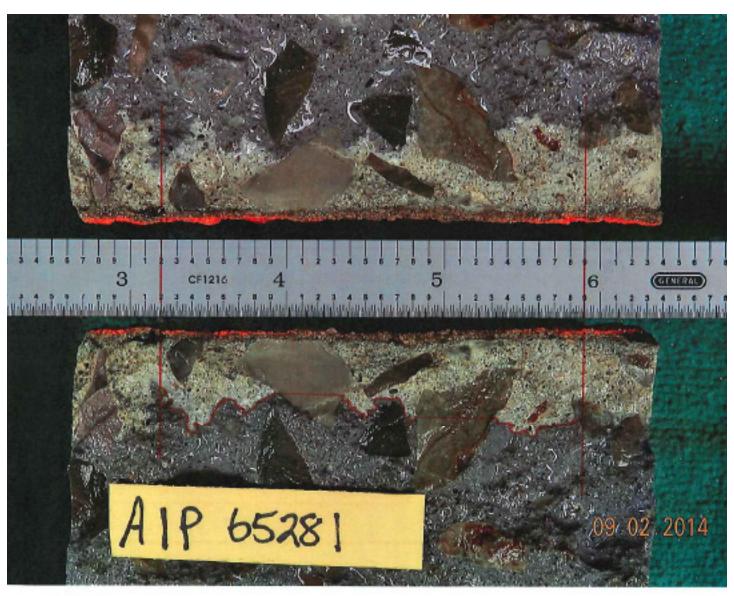

### Penetration Results for ACT's Deck-Sil™ 1700 Series

 $\frac{16.05}{3} = 0.74$   $4.41 \left(\frac{4.91}{3}\right)$ 

Average Penetration .74 inches as calculated by the Oklahoma DOT.

**Dual Layer Concrete Deck Sealing & Refurbishment** 