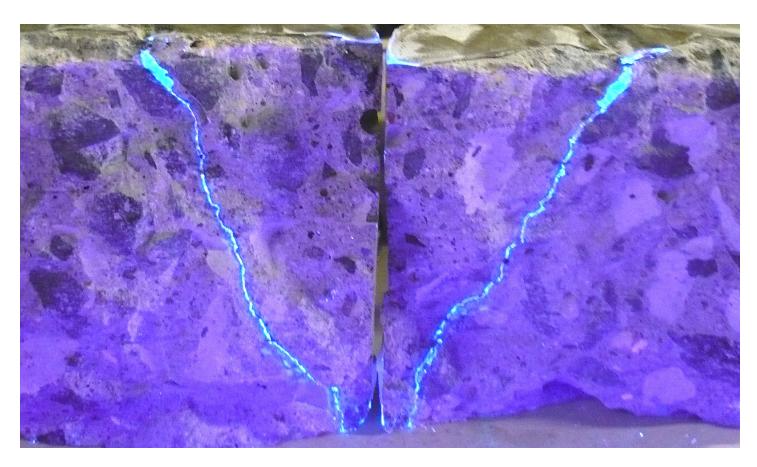

### Penetration Results for ACT's Deck-Sil™ 1700 Series

Mirror image of a split core sample shows the deep penetration of Sil-Act Deck-Sil™ EP-1700 crack healing epoxy.