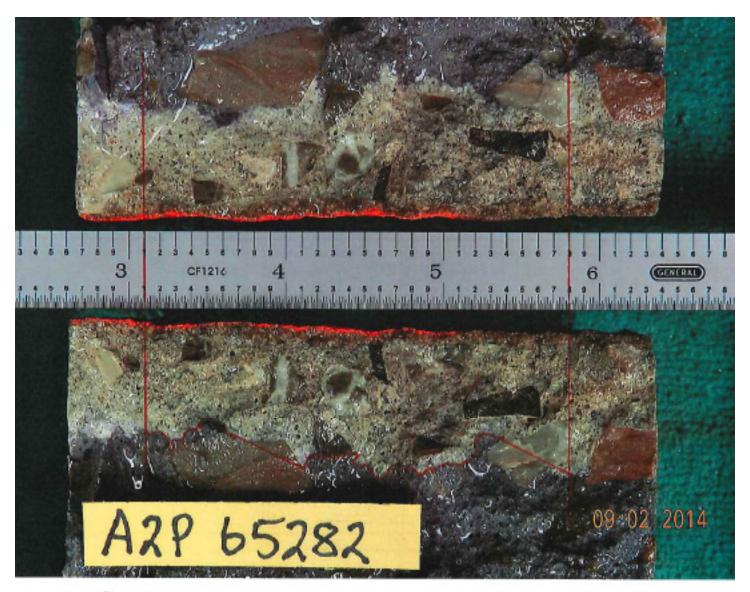

### Penetration Results for ACT's Deck-Sil™ 1700 Series

$$\frac{16.50}{3} = 0.76$$
4.41  $\left(\frac{4.91}{3}\right)$ 

Average Penetration .76 inches as calculated by the Oklahoma DOT.

**Dual Layer Concrete Deck Sealing & Refurbishment** 