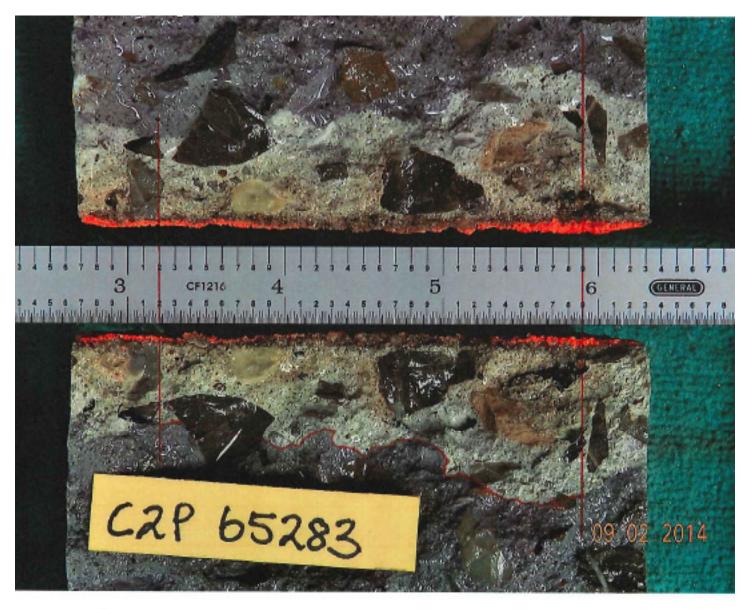

### Penetration Results for ACT's Deck-Sil™ 1700 Series

12.00 - 0-55 HUI (491)

Average Penetration .55 inches as calculated by the Oklahoma DOT.

**Dual Layer Concrete Deck Sealing & Refurbishment** 

**Patent Pending** 