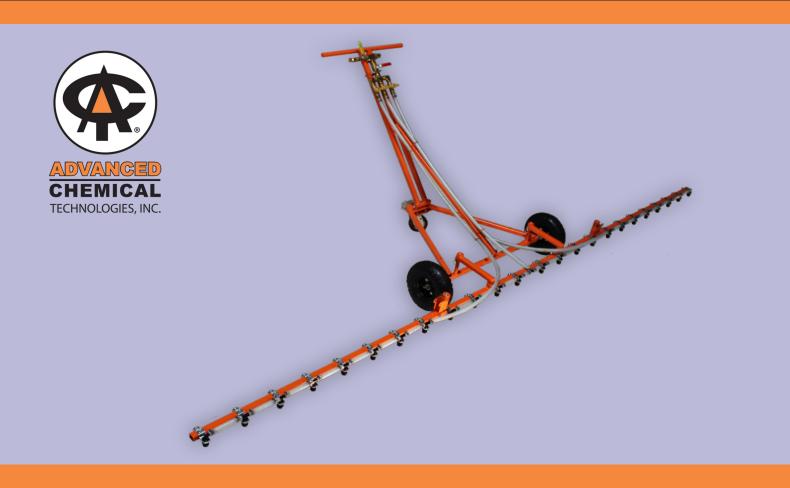

## Custom Spray Bar 12 FT. Spray Bar

Adjustable Spray Bar Height Breakaway Joints Are Adjustable Flexable Spray Options