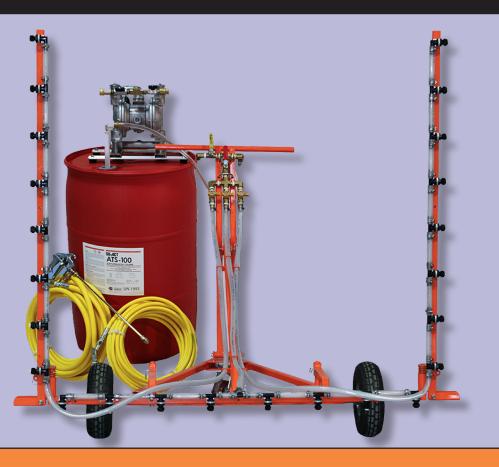

## Custom Spray System 12 FT. Spray Bar

## <u>Professional Spray System</u> Includes:

12 ft. Spray Bar Spray Gun 50' 3/8 and 1/2 Hoses Air Operated Pump Siphoning Hose & PVC Tube

- Complete Spray System Available
- Interchangable Spray Tips
- Height Adjustable Handle Bars and Frame
- Separate Valves For Spray Bar Sections

- Spray Bar Side Segments Raise,
  Pivot Horizontally, Or Removed
- Hand Spray Gun Connector
- Safe To Operate Air Pump
- Powder Coated Frame

For more information regarding spray equipment, pumps, and/or hoses visit: