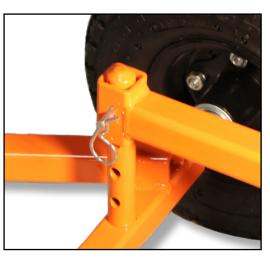

## Custom Spray Bar 12 FT. Spray Bar

Adjustable Spray Bar Height Breakaway Joints Are Adjustable Flexable Spray Options