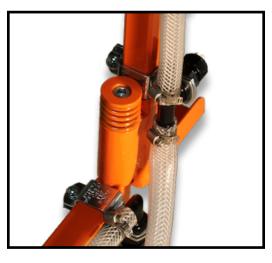

- Spray Bar Side Segments Raise,
  Pivot Horizontally, Or Removed
- Hand Spray Gun Connector
- Safe To Operate Air Pump
- Powder Coated Frame

For more information regarding spray equipment, pumps, and/or hoses visit: