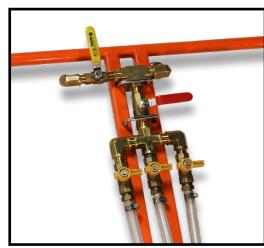

## <u>Professional Spray System</u> Includes:

12 ft. Spray Bar Spray Gun 50' 3/8 and 1/2 Hoses Air Operated Pump Siphoning Hose & PVC Tube

- Complete Spray System Available
- Interchangable Spray Tips
- Height Adjustable Handle Bars and Frame
- Separate Valves For Spray Bar Sections

- Spray Bar Side Segments Raise,
  Pivot Horizontally, Or Removed
- Hand Spray Gun Connector
- Safe To Operate Air Pump
- Powder Coated Frame

For more information regarding spray equipment, pumps, and/or hoses visit: