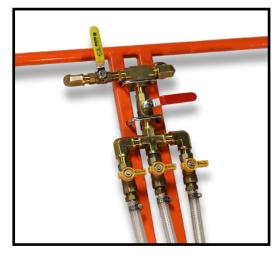

## <u>Professional Spray System</u> Includes:

12 ft. Spray Bar Spray Gun 50' 3/8 and 1/2 Hoses Air Operated Pump Siphoning Hose & PVC Tube

- Complete Spray System Available
- Interchangable Spray Tips
- Height Adjustable Handle Bars and Frame
- Separate Valves For Spray Bar Sections

- Spray Bar Side Segments Raise,
  Pivot Horizontally, Or Removed
- Hand Spray Gun Connector
- Safe To Operate Air Pump
- Powder Coated Frame

For more information regarding spray equipment, pumps, and/or hoses visit: