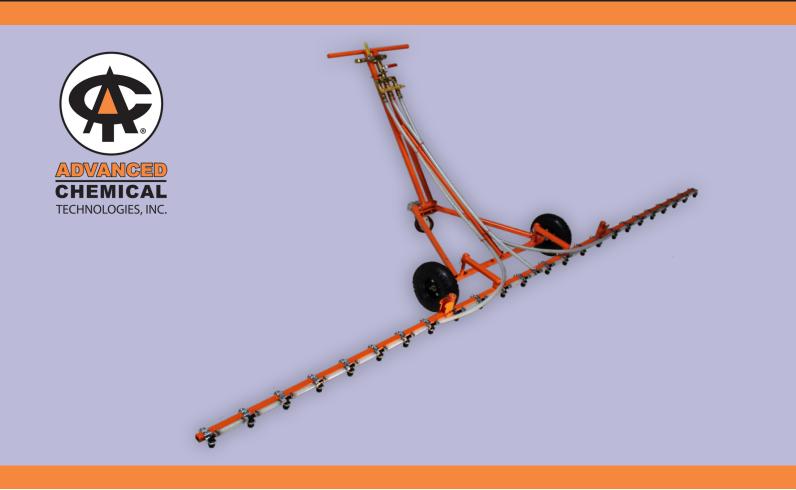

## Custom Spray Bar 12 FT. Spray Bar

Adjustable Spray Bar Height Breakaway Joints Are Adjustable Flexable Spray Options

## Custom Spray System 12 FT. Spray Bar

## <u>Professional Spray System</u> Includes:

12 ft. Spray Bar Spray Gun 50' 3/8 and 1/2 Hoses Air Operated Pump Siphoning Hose & PVC Tube

- Complete Spray System Available
- Interchangable Spray Tips
- Height Adjustable Handle Bars and Frame
- Separate Valves For Spray Bar Sections

- Spray Bar Side Segments Raise,
  Pivot Horizontally, Or Removed
- Hand Spray Gun Connector
- Safe To Operate Air Pump
- Powder Coated Frame

For more information regarding spray equipment, pumps, and/or hoses visit: