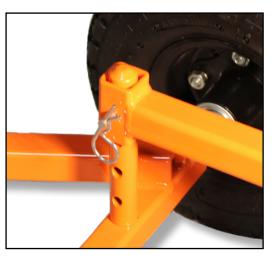

## Custom Spray Bar 12 FT. Spray Bar

Adjustable Spray Bar Height Breakaway Joints Are Adjustable Flexable Spray Options

- Spray Bar Side Segments Raise,
  Pivot Horizontally, Or Removed
- Hand Spray Gun Connector
- Safe To Operate Air Pump
- Powder Coated Frame

For more information regarding spray equipment, pumps, and/or hoses visit: