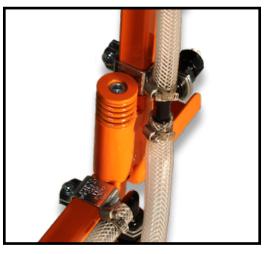

- Spray Bar Side Segments Raise,
  Pivot Horizontally, Or Removed
- Hand Spray Gun Connector
- Safe To Operate Air Pump
- Powder Coated Frame

For more information regarding spray equipment, pumps, and/or hoses visit: