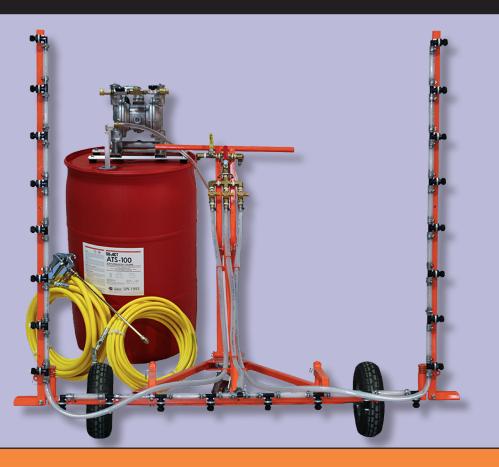

## Custom Spray Bar 12 FT. Spray Bar

Adjustable Spray Bar Height Breakaway Joints Are Adjustable Flexable Spray Options

## Custom Spray System 12 FT. Spray Bar

## <u>Professional Spray System</u> Includes:

12 ft. Spray Bar Spray Gun 50' 3/8 and 1/2 Hoses Air Operated Pump Siphoning Hose & PVC Tube

- Complete Spray System Available
- Interchangable Spray Tips
- Height Adjustable Handle Bars and Frame
- Separate Valves For Spray Bar Sections

- Spray Bar Side Segments Raise,
  Pivot Horizontally, Or Removed
- Hand Spray Gun Connector
- Safe To Operate Air Pump
- Powder Coated Frame

For more information regarding spray equipment, pumps, and/or hoses visit: